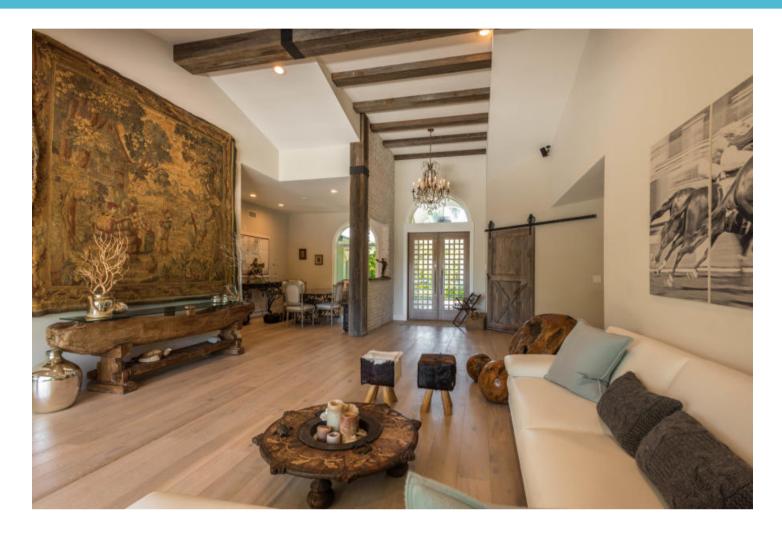

## Sunrise Views on the Intracoastal!

614 SE Atlantic Drive

Hypoluxo Island I Listed at: \$3,450,000

A nod to the modern farmhouse, this 4 bedroom, 3.5 bathroom waterfront estate is immaculately updated and located on the Intracoastal Waterway. The property features sunrise views on Hypoluxo Island and upgrades include exposed beams, a gourmet kitchen with custom cabinetry and granite countertops, impact glass, and pristine landscaping. Hardwood floors run throughout the home with vaulted ceilings in the main living area. Outdoor spaces include a covered lanai and open patio area with heated pool and spa. The property is private and luxurious with a boat dock and lift, circular driveway, and front gate.