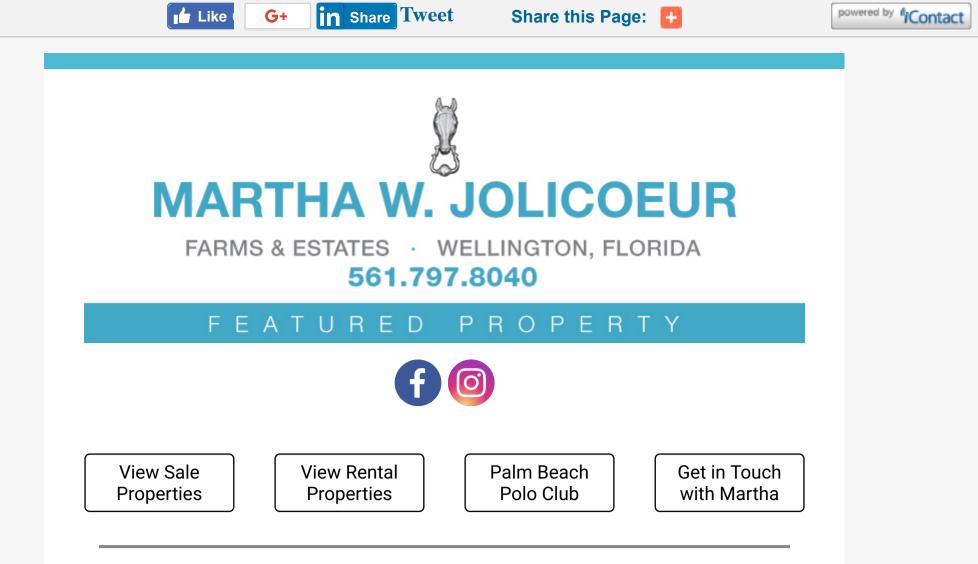

## Sunrise Views on the Intracoastal!

614 SE Atlantic Drive

Hypoluxo Island I Listed at: \$3,450,000

A nod to the modern farmhouse, this 4 bedroom, 3.5 bathroom waterfront estate is immaculately updated and located on the Intracoastal Waterway. The property features sunrise views on Hypoluxo Island and upgrades include exposed beams, a gourmet kitchen with custom cabinetry and granite countertops, impact glass, and pristine landscaping. Hardwood floors run throughout the home with vaulted ceilings in the main living area. Outdoor spaces include a covered lanai and open patio area with heated pool and spa. The property is private and luxurious with a boat dock and lift, circular driveway, and front gate.