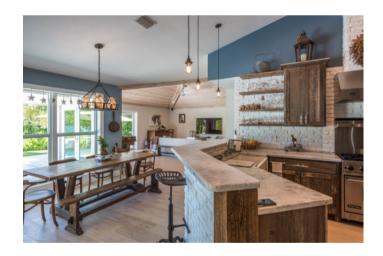

## Sunrise Views on the Intracoastal!

614 SE Atlantic Drive

Hypoluxo Island I Listed at: \$3,450,000

A nod to the modern farmhouse, this 4 bedroom, 3.5 bathroom waterfront estate is immaculately updated and located on the Intracoastal Waterway. The property features sunrise views on Hypoluxo Island and upgrades include exposed beams, a gourmet kitchen with custom cabinetry and granite countertops, impact glass, and pristine landscaping. Hardwood floors run throughout the home with vaulted ceilings in the main living area. Outdoor spaces include a covered lanai and open patio area with heated pool and spa. The property is private and luxurious with a boat dock and lift, circular driveway, and front gate.