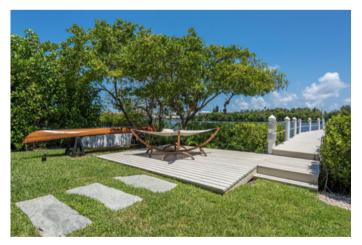

## Sunrise Views on the Intracoastal!

614 SE Atlantic Drive

Hypoluxo Island I Listed at: \$3,450,000

A nod to the modern farmhouse, this 4 bedroom, 3.5 bathroom waterfront estate is immaculately updated and located on the Intracoastal Waterway. The property features sunrise views on Hypoluxo Island and upgrades include exposed beams, a gourmet kitchen with custom cabinetry and granite countertops, impact glass, and pristine landscaping. Hardwood floors run throughout the home with vaulted ceilings in the main living area. Outdoor spaces include a covered lanai and open patio area with heated pool and spa. The property is private and luxurious with a boat dock and lift, circular driveway, and front gate.